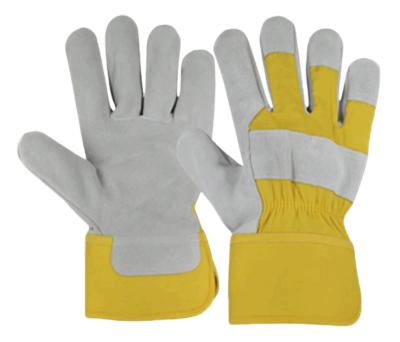

## SINGLE PALM LEATHER GLOVES

| CODE        | FS-707                                                                                                                                                                                                                               |
|-------------|--------------------------------------------------------------------------------------------------------------------------------------------------------------------------------------------------------------------------------------|
| DESCRIPTION | SINGLE PALM LEATHER                                                                                                                                                                                                                  |
| STANDARD    | GLOVES EN 388 MADE IN                                                                                                                                                                                                                |
| ORIGIN      | PAKISTAN                                                                                                                                                                                                                             |
| FEATURES    | <ul> <li>Reinforced palm</li> <li>Thumb &amp; index finger</li> <li>Safety cuff for extra protection</li> <li>Metal Working</li> <li>Fabrication</li> <li>Construction</li> <li>Farming &amp; Other Heavy Industrial Work</li> </ul> |
| GRADE       | A GRADE                                                                                                                                                                                                                              |
| SIZE        | 10.50                                                                                                                                                                                                                                |
| COLOR       | RED/GREY                                                                                                                                                                                                                             |
| PACKAGING   | 10 DOZEN/CTN                                                                                                                                                                                                                         |